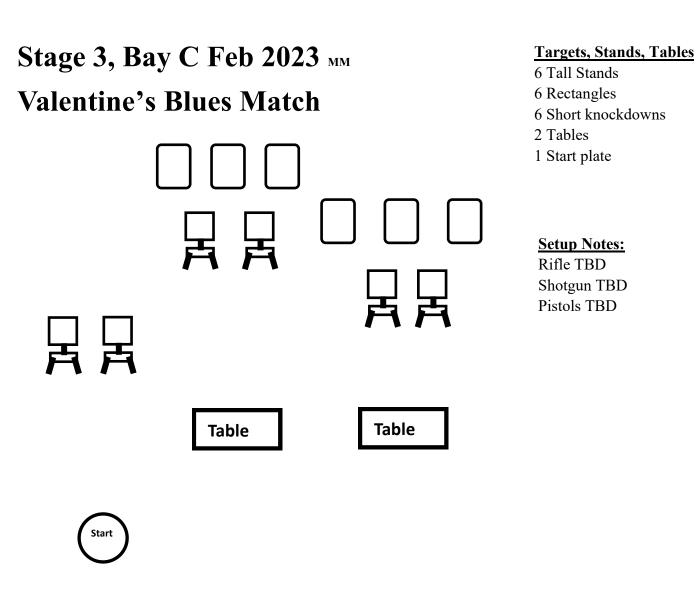

Round Count: 10 pistol, 10 rifle, 4+ shotgun.

Directions: Shotgun staged on left table. Rifle staged on left table. Pistols staged on right table.

Procedure: When shooter is ready state your line: "My Valentine left me"

ATB – With **Rifle** engage all plates on plate rack until down. Any remaining **Rifle** rounds dump on Gong. Misses on Gong are a miss. Ground **Rifle**. With **Shotgun** engage knockdowns until down. Then, if needed, pick up any remaining plates. Ground **Shotgun**. Move to right table, and with **Pistols** shoot the five targets with ten rounds in a continuous circular sweep starting on any target.