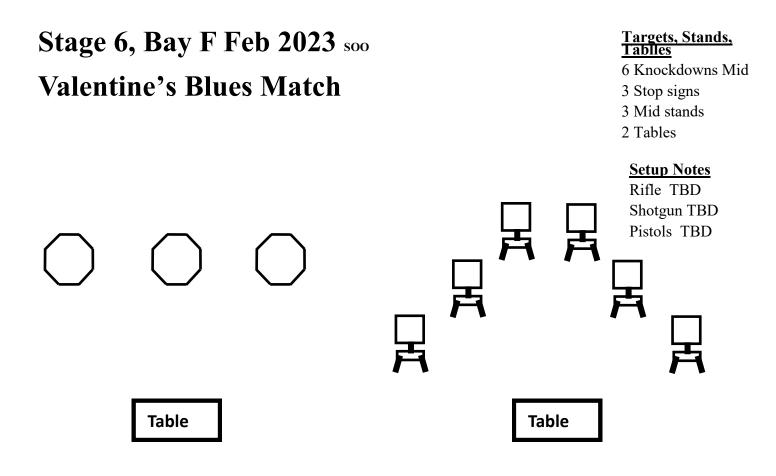

Round count: 10 pistol, 10 rifle, 6+shotgun

Directions: **Shotgun** staged on right table. **Pistols** are holstered. **Rifle** staged on left table. Shooter at left table with both hands on hips turning head from side to side

Procedure: When shooter is ready state your line: "It was a lousy Valentine's Day"

ATB – With **Rifle**, shoot targets in a continuous Fort White sweep (Nevada sweep starting in center). Ground **Rifle**. With **Pistols** repeat **Rifle** sequence. Move to right table, with **Shotgun** shoot the knockdowns from front to rear on both sides until down.