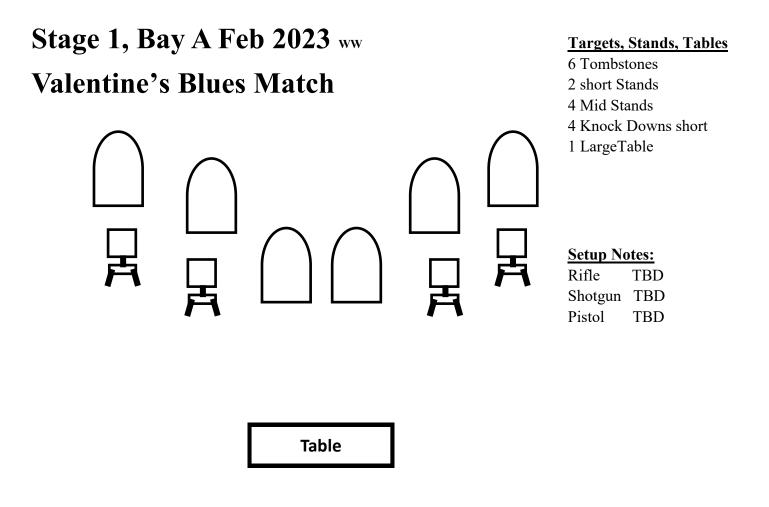

Round Count: 10 pistol, 10 rifle, 4+ shotgun.

Directions: **Rifle** and **Shotgun** on table. **Pistols** holstered. Shooter standing behind table with hands on **Pistols**.

Procedure: When shooter is ready state your line: "Forgot Valentines, gotta sleep in the dog house now"

ATB — With **Pistols** alternate on the close center targets for 6 rounds. Then double tap the mid-distance targets. Holster **Pistols**. With **Rifle** alternate on the two mid distance targets for 6 rounds, then double tap each of the far targets. Ground **Rifle**. With **Shotgun**, sweep targets from either end until down. Targets must fall before going to next target.