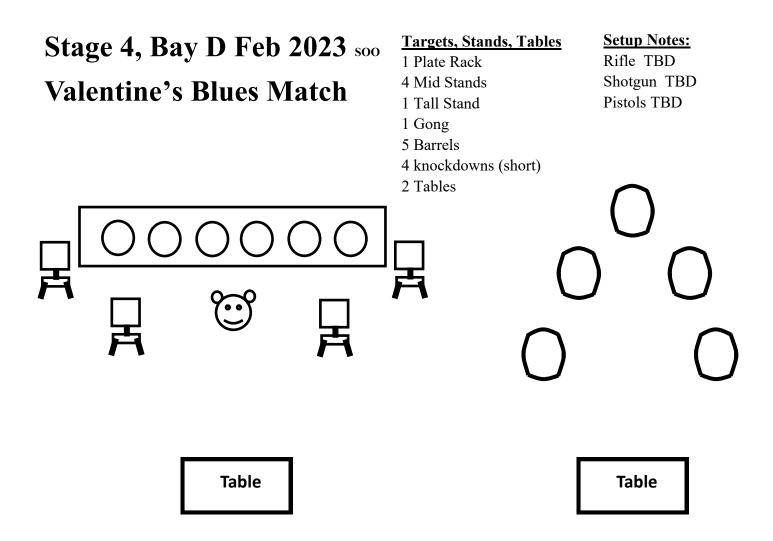

Round Count: 10 pistol, 10 rifle, 4+ shotgun.

Directions: Shotgun staged on left table. Rifle staged on left table. Pistols staged on right table.

Procedure: When shooter is ready state your line: "My Valentine left me"

ATB – With **Rifle** engage all plates on plate rack until down. Any remaining **Rifle** rounds dump on Gong. Misses on Gong are a miss. Ground **Rifle**. With **Shotgun** engage knockdowns until down. Then, if needed, pick up any remaining plates. Ground **Shotgun**. Move to right table, and with **Pistols** shoot the five targets with ten rounds in a continuous circular sweep starting on any target.