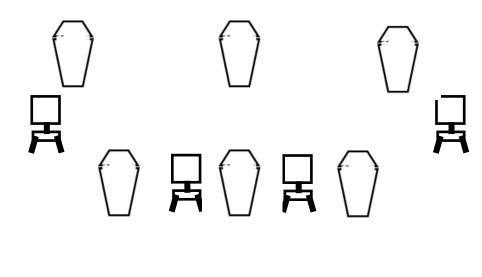

## Stage 5, Bay E Feb 2023 BD Valentine's Blues Match

**Targets, Stands, Tables** 

6 Coffins 6 Short Stands 4 Knockdowns 1 Tables

## Setup Notes:

Rifle TBD Shotgun TBD Pistols TBD

Table

Round Count: 10 pistol, 10 rifle, 4+ shotgun.

Directions: **Rifle** and **Shotgun** on table. **Pistols** holstered. Shooter stands behind table with both hands on heart

Procedure: When shooter is ready state your line: "Come on back honey".

ATB: With **Shotgun** engage closest knockdowns until down. Then engage the far knockdowns until down. Ground **Shotgun**. With **Rifle** sweep far targets with a pendulum sweep. Ground **Rifle**. With **Pistols** repeat the rifle sequence on close targets. Holster **Pistols**.