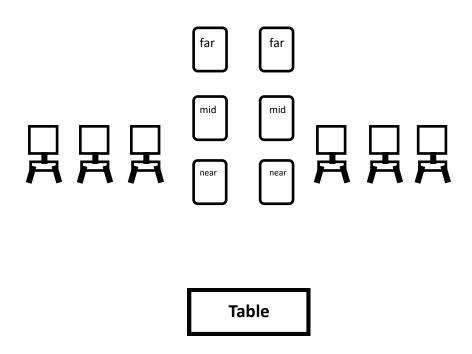

## Targets, Stands, Tables

- 6 Rectangles
- 2 Tall Stands
- 2 Mid Stands
- 2 Short Stands
- 6 Knockdowns
- 1 Large table

Round Count: 10 pistol, 10 rifle, 6+ shotgun.

Directions: Shooter standing at table, **Shotgun** in hands with one or two rounds in hand. **Rifle** and **Pistols** staged on table.

Procedure: When shooter is ready state your line: "I didn't even get a card"

ATB: With **Shotgun** shoot knockdowns until down. Ground **Shotgun**. With **Rifle** alternate the mid targets for 4 rounds and then alternate the far targets for 6 rounds. Ground **Rifle**. With **Pistols**, alternate mid targets for 4 rounds and then near targets for 6 rounds