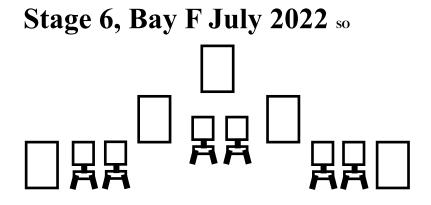

## **Targets, Stands, Tables**

- 1 Tall Stand
- 2 Mid Stands
- 2 Short Stands
- 6 Knockdowns (6 shorts)
- 1 Table

## **Setup Notes:**

7 yrds All

**Table** 

Round Count: 10 pistol, 10 rifle, 6+ shotgun.

Directions: Shooter standing at table holding a bottle in each hand. **Rifle & Shotgun** staged on table. **Pistols** holstered.

Procedure: When shooter is ready state your line: "Dog Days of Summer"

ATB – With **Shotgun** engage knockdowns until down. Ground **Shotgun**. With **Rifle** triple tap the top target, single tap all other targets and then triple tap the top target again. Ground **Rifle.** With **Pistols** repeat the rifle sequence Holster **Pistols**.