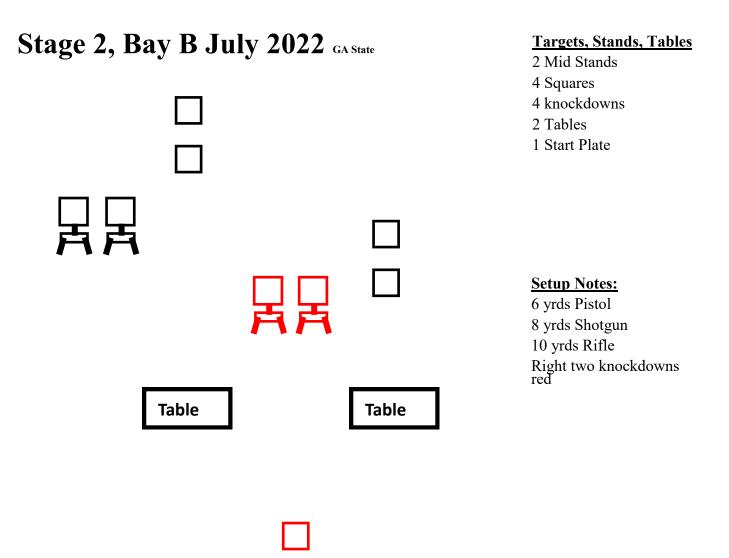

Round Count: 10 pistol, 10 rifle, 4+ shotgun.

Directions: Shooter standing on start plate with **Shotgun** in hand. **Rifle** is staged on left table. **Pistols** holstered.

Procedure: When shooter is ready state your line: "Twice Shy"

ATB – With **Shotgun** engage red knockdowns until down. Move to left table and engage remaining knockdowns. Ground **Shotgun**. With **Rifle** engage targets in a regressive Lawrence Welk alternation. (i.e. 4, 3, 2, 1) start on either target. Ground **Rifle**. Move to the right table and with **Pistols** repeat the rifle sequence. Holster **Pistols**.