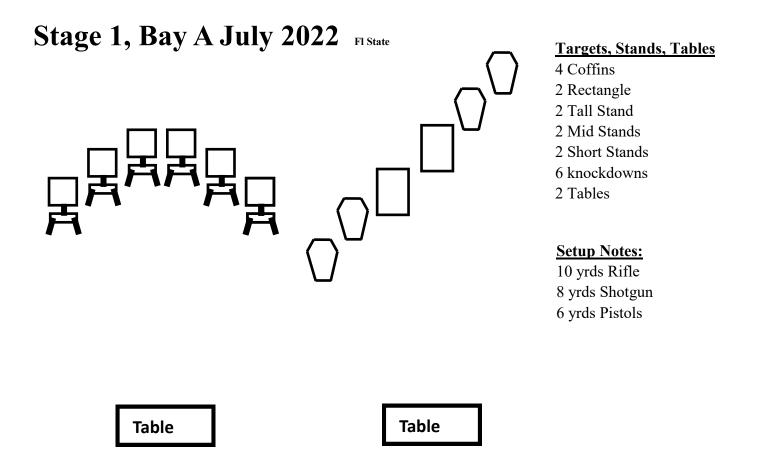

Round Count: 10 pistol, 10 rifle, 6+ shotgun.

Directions: Shooter holding **Shotgun** at Port Arms behind left table. **Rifle** staged on right table. **Pistols** Holstered.

Procedure: When shooter is ready state your line: "That Dog Bites"

ATB: With **Shotgun** engage all knockdowns until down. Ground **Shotgun**. Move to the right table and with **Rifle** engage far targets in a (2 - 2 - 6) sweep from the right. Ground **Rifle**. With **Pistols** engage targets in a (2 - 2 - 6) sweep from the left. Holster **Pistols**.