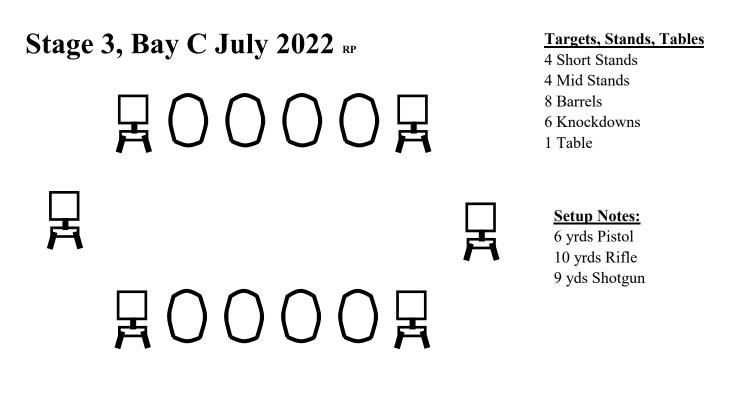

**Table** 

Round Count: 10 pistol, 10 rifle, 2+ shotgun.

Directions: Shooter standing at table with hands on holstered **Pistols. Rifle** and **Shotgun** staged on table

Procedure: When shooter is ready state your line: "That's Heavy Metal!!"

ATB – With **Rifle** engage far targets (2 knockdowns & 4 barrels) with a Nevada Sweep from either end. Ground **Rifle**. With **Pistols** repeat the rifle sequence on near targets. Holster **Pistols**. With **Shotgun** engage any standing knockdown.